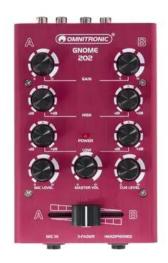

# **OMNITRONIC GNOME-202 Mini Mixer red**

2-channel miniature DJ mixer

**Art. No.: 10006883** GTIN: 4026397514124

List price: 71.28 €

incl. 19% VAT.

### **Description:**

The Omnitronic GNOME is a portable DJ mixer in miniature format with all the essential functions for spontaneous mixing of two sound sources (MP3 player, smartphone, laptop, etc.). In addition to the two stereo line inputs, adjustable microphone and headphone connections are available. DJs will be excited to use the smooth-running crossfader, the 2-band equalizer for easy sound adjustment and other controls. The solid workmanship makes the mixer not only visually stunning, but also durable.

# Features:

- Super portable and lightweight DJ mixer
- 2 stereo channels with gain control and 2-band EQ, RCA connectors
- Adjustable microphone input via 6.3 mm jack
- Adjustable headphones output
- Adjustable master output and record output via RCA connectors
- Anodized metal housing
- Available in various colors
- Desktop console housing
- For application areas such as: Party room; mobile djs / entertainer; mobile use
  Package contents
- 1 x device, 1 x external mains adapter, 1 x user manual

#### **Technical specifications:**

Power supply: 100-240 V AC, 50/60 Hz

|                    | 12V 500 mA                                                                                                |
|--------------------|-----------------------------------------------------------------------------------------------------------|
| Pin configuration: | Inside + / outside -                                                                                      |
| Power consumption: | 6,00 W                                                                                                    |
| Protection class:  | Protection class III                                                                                      |
| Power connection:  | Mains input via coaxial power connector (M) mounting version power supply cord with AC adapter (provided) |
| Frequency range:   | 20 - 20000 Hz                                                                                             |
| S/N ratio:         | >85 dB                                                                                                    |
| THD:               | <0,5 % at 1 kHz                                                                                           |
| Housing color:     | Red                                                                                                       |
| Control elements:  | Crossfader                                                                                                |
| Status LED:        | Power                                                                                                     |
| Connections:       | Input: line via 2 x stereo RCA                                                                            |
|                    | Input: microphone via 1 x 6.3 mm plug (unbal.)                                                            |
|                    | Output: master via 1 x stereo RCA                                                                         |
|                    | Output: rec. via 1 x stereo RCA                                                                           |
|                    | Output: headphones via 1 x 6.3 mm jack socket (stereo) mounting version                                   |
| Channels:          | Input chanel: 2 x stereo via RCA, channel control via rotary dial, 2-band tone control EQ                 |
|                    | Microphon chanal: 1 x mono via jack, channel control via rotary dial                                      |
|                    | Master output: 1 x stereo via RCA, channel control via rotary dial                                        |
|                    | Headphones output: , channel control via rotary dial                                                      |
| Housing design:    | Desktop console housing                                                                                   |
| Dimensions:        | Width: 10 cm                                                                                              |
|                    | Depth: 16,5 cm                                                                                            |