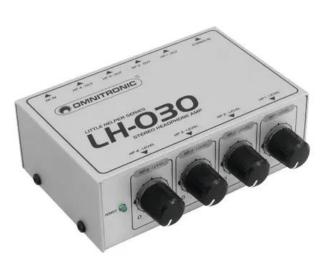

## **OMNITRONIC LH-030 Headphone Amplifier**

4-channel headphone amplifier, 6.3 mm jack

Art. No.: 10355030 GTIN: 4026397169065

#### Features:

- Distributes the signal of 1 audio source to 4 sets of headphones
- 4 channels with separate level controls and headphone outputs
- For application areas such as: Installation; mobile use; mobile djs / entertainer Package contents
- 1 x device, 1 x user manual, 1 x external mains adapter, 4 x foot

#### **Technical specifications:**

| Power supply:     | 230 V AC, 50 Hz<br>12V 150 mA                                                                                   |
|-------------------|-----------------------------------------------------------------------------------------------------------------|
| Power connection: | Mains input via coaxial power connector (M)<br>mounting version power supply cord with AC<br>adapter (provided) |
| Frequency range:  | 20 - 20000 Hz                                                                                                   |
| S/N ratio:        | >90 dB                                                                                                          |
| THD:              | <0,008 % at 1 kHz                                                                                               |
| Impedance:        | Input: 100 kOhm , unbal.<br>Output: 51 Ohm                                                                      |
| Gain:             | 20 dB                                                                                                           |
| Connections:      | Input: line via 1 x 6.3 mm jack socket (stereo)<br>mounting version                                             |

|             | Output: headphones via 4 x 6.3 mm jack socket (stereo) mounting version |
|-------------|-------------------------------------------------------------------------|
| Max. level: | Input: +14 dBV                                                          |
| Dimensions: | Width: 11,3 cm                                                          |
|             | Depth: 7,3 cm                                                           |
|             | Height: 4 cm                                                            |
| Weight:     | 0,58 kg                                                                 |
|             |                                                                         |