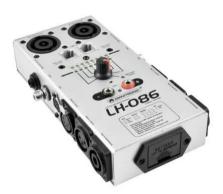

## **LH-086 Cable Tester**

Cable tester for XLR, jack, CAT5, DIN, RCA, Speaker

Art. No.: 10355086 GTIN: 4026397361957

List price: 53.43 € incl. 19% VAT.

## Features:

- Ideal cable test for all cable connections in the studio and for live applications
- Tests 3+5-pin XLR, 3.5/6.3 mm jack (also stereo), CAT5, DIN, RCA and 4+8-pin Speaker cables and connections
- Polarity and short-circuit display
- Comfortable selection via rotary switch
- Continuity tester via two banana sockets for connecting the measuring pins. LED and beeper indicate continuity
- Indispensable helper for musicians, sound and stage technicians
- For application areas such as: Mobile use; mobile djs / entertainer
  Package contents
- 1 x device, 2 x measuring cable, 1 x user manual, 1 x battery