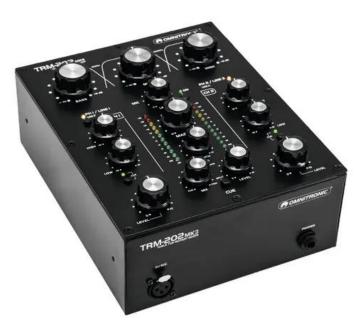

## **OMNITRONIC TRM-202MK3 2-channel Rotary Mixer**

2-channel rotary mixer with 3-band frequency isolator for DJs

Art. No.: 10355922 GTIN: 4026397659962

#### Features:

- Classic rotary mixer with 2 input channels and integrated 3-band frequency isolator for DJs
- Gain control, 2-way equalizer (highs/lows) and phono/line switching per channel
- Dedicated boost and kill cut
- Kill cut feature allows DJs to completely remove low, mid and high frequencies for amazing mixing
- Classic ALPS potentiometers (Blue Velvet RK27)
- High-grade components ensure long life and excellent sound quality
- DJ microphone input with separate level control
- Prefader listening to input channels and the master output via adjustable headphones output, with cue mix/split function
- 12-digit stereo LED level meter and master level control
- Booth output with separate level control
- Outputs: master and booth (XLR/RCA L/R), record (stereo RCA)
- Desktop console housing
- For application areas such as: Clubs/dancing school; mobile use; mobile djs / entertainer; homerecording and studios