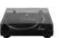

## **OMNITRONIC BD-1320 Turntable bk**

Belt drive DJ turntable, black

Art. No.: 10603048 GTIN: 4026397367119

**List price: 201.11 €** 

incl. 19% VAT.

# **Description:**

Belt driven DJ turntable, black

The belt-driven DJ turntable in black by OMNITRONIC is delivered including pickup system and needle. You can set two speeds - adjustable with  $\pm$  10 %.

The large Start/Stop button, the adjustable anti-skating and the integrated lighting for exact speed adjustment make working with the turntable comfortable. The removable acrylic dust cover protects the BD-1320 turntable from dust and dirt.