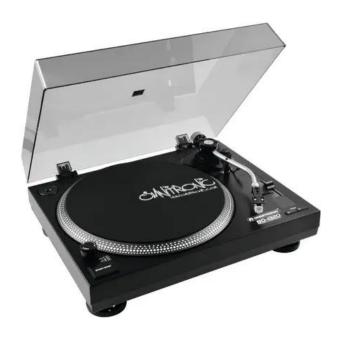

# **Description:**

Belt driven DJ turntable, black

The belt-driven DJ turntable in black by OMNITRONIC is delivered including pickup system and needle. You can set two speeds - adjustable with  $\pm$  10 %.

The large Start/Stop button, the adjustable anti-skating and the integrated lighting for exact speed adjustment make working with the turntable comfortable. The removable acrylic dust cover protects the BD-1320 turntable from dust and dirt.

The turntable is given the necessary stability by the shock-absorbing adjustable feet.

#### Features:

- Large start/stop button
- Strobe lamp for exact speed adjustment
- Adjustable anti-skating
- Shock-absorbing feet
- Pitch range: ±10%
- For application areas such as: Clubs/dancing school; mobile use; mobile djs / entertainer; homerecording and studios