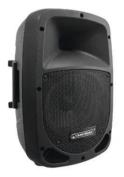

# VFM-208AP 2-Way Speaker, active

Active 2-way speaker system (8") with 80 W RMS for PA and DJ applications with audio player and Bluetooth