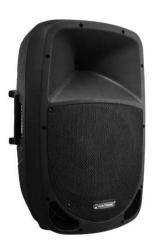

## VFM-215A 2-Way Speaker, active

Active speaker with 15" woofer, 1" driver, 150 W RMS

**Art. No.: 11038775** GTIN: 4026397537246

List price: 260.61 € incl. 19% VAT.

## Features:

- Class A/B circuitry: optimum sound and power at low weight and compact dimensions
- 2-way bass-reflex system with 38 cm woofer and 2.5 cm tweeter
- 2 mic inputs with separate level controls
- Line input, RCA
- Master control with 2-band EQ
- Black metal grille
- 2 Rugged carrying handles
- Trolley
- For application areas such as: Mobile djs / entertainer; mobile use; sports centres/gyms
- Application possibility: Standing; monitoring; on stand Package contents
- 1 x compact cabinet speaker, 1 x user manual, 1 x power cord