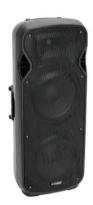

## VFM-2212 2-Way Speaker

Passive speaker, 2 x 12" woofer, 1" driver, 150 W RMS, 8 ohms

**Art. No.: 11038777** GTIN: 4026397596656

## Features:

- 2-way bassreflex system with 2 x 30 cm woofer and 2.5 cm tweeter
- Speaker connections
- Stable plastic housing with protective grille and handles
- Easy handling thanks to low weight
- Flange for stand installation
- Can be used as floor monitor, standing, on a speaker stand or wall holder
- For mobile live and DJ applications
- Trolley