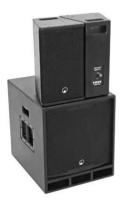

## MAXX-1508DSP 2.1 Active System

Powerful active PA system with DSP, Bluetooth, 700 W (15" sub, 8" tops)

Art. No.: 11038832 GTIN:

# MAXX-1508DSP 2.1 Active System

Powerful active PA system with DSP, Bluetooth, 700 W (15" sub, 8" tops)

### Features:

Powerful active PA system with DSP, Bluetooth, 700 W (15" sub, 8" tops)

- For application areas such as: Mobile use; mobile djs / entertainer; rental

Package contents

- 1 x bass, 2 x top, 1 x user manual, 1 x power cord, 2 x speaker cable, 1 x declaration of conformity, 1 x strap

### OMNITRONIC MAXX-1508 2-way Top 2x

- 2 x 8" passive full-range speaker, 150 W RMS
- 2-way bass-reflex system with 8" bass-midrange speaker and 1" compression driver
- With passive 2-way crossover, PTC tweeter protection