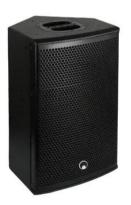

## PAS-210 MK3 2-Way Top

Passive speaker with 10" woofer, 1" driver and 250 W RMS

Art. No.: 11039474 GTIN: 4026397660906

## Features:

- 2-way bass-reflex system with 25 cm woofer (8 cm voice coil)
- 2.5 cm compression driver with ferrite magnet (3.8 cm voice coil with polymer diaphragm)
- Optimized for combination with PAS subwoofers
- Dual flange
- With rigging points
- Black metal grille with acoustic foam
- 2 recessed carrying handles
- Application possibility: Standing; suspended; monitoring; on stand
- For application areas such as: Clubs/dancing school; installation; mobile use; mobile djs / entertainer; restaurants, bars and hotels; rental