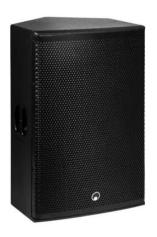

## PAS-215 MK3 2-Way Top

Passive speaker with 15" woofer, 1" driver and 400 W RMS

### Features:

- 2-way bass-reflex system with 38 cm woofer (8 cm voice coil)
- 2.5 cm compression driver with ferrite magnet (3.8 cm voice coil with polymer diaphragm)
- Optimized for combination with PAS subwoofers
- Dual flange
- With rigging points
- Black metal grille with acoustic foam
- 2 recessed carrying handles
- For application areas such as: Clubs/dancing school; installation; mobile use; mobile djs / entertainer; restaurants, bars and hotels; rental