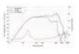

## **Technical specifications:**

| Power:           | Program: 240W                            |
|------------------|------------------------------------------|
|                  | Rated: 120W AES                          |
| Frequency range: | 150 - 9000 Hz                            |
| Sensitivity:     | 97 dB                                    |
| Impedance:       | 8 ohms                                   |
| Speaker:         | Midrange speaker 6,5" with ferrit magnet |
|                  | Basket material: aluminum                |
|                  | Voice coil midrange speaker 1,5"         |
| Weight:          | 2,19 kg                                  |
|                  |                                          |