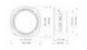

## **Technical specifications:**

| Power:           | Program: 240W                            |
|------------------|------------------------------------------|
|                  | Rated: 120W AES                          |
| Frequency range: | 150 - 9000 Hz                            |
| Sensitivity:     | 97 dB                                    |
| Impedance:       | 8 ohms                                   |
| Speaker:         | Midrange speaker 6,5" with ferrit magnet |
|                  | Basket material: aluminum                |
|                  | Voice coil midrange speaker 1,5"         |
| Weight:          | 2,19 kg                                  |
|                  |                                          |