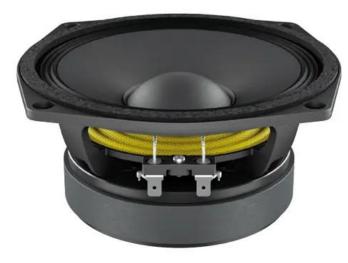

## LAVOCE MAF061.50 6.5" Woofer, Ferrite, Aluminium Basket Driver

120 W AES, 8 ohms, 97 dB, 150 - 9000 Hz

## **Technical specifications:**

| Power:           | Program: 240W                            |
|------------------|------------------------------------------|
|                  | Rated: 120W AES                          |
| Frequency range: | 150 - 9000 Hz                            |
| Sensitivity:     | 97 dB                                    |
| Impedance:       | 8 ohms                                   |
| Speaker:         | Midrange speaker 6,5" with ferrit magnet |
|                  | Basket material: aluminum                |
|                  | Voice coil midrange speaker 1,5"         |
| Weight:          | 2,19 kg                                  |
|                  |                                          |