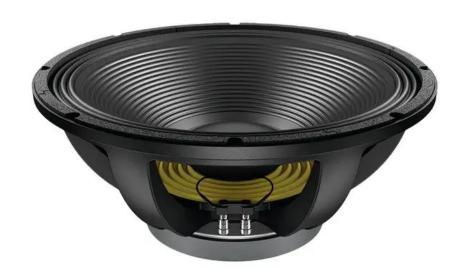

## LAVOCE SAF184.02 18" Subwoofer Ferrite, Magnet Aluminium Basket Driver. No.: 12602540

1200 W AES, 8 ohms, 97 dB, 40 - 1000 Hz

GTIN: 4026397624762

**List price: 320.11 €** 

incl. 19% VAT.

## **Technical specifications:**

| Power:           | Program: 2400W<br>Rated: 1200W AES                                               |
|------------------|----------------------------------------------------------------------------------|
| Frequency range: | 40 - 1000 Hz                                                                     |
| Sensitivity:     | 97 dB                                                                            |
| Impedance:       | 8 ohms                                                                           |
| Speaker:         | Woofer 18" with ferrit magnet<br>Basket material: aluminum<br>Voice coil lows 4" |
| Weight:          | 13,35 kg                                                                         |