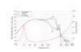

## **Technical specifications:**

| Power:           | Program: 1600W<br>Rated: 800W AES                                          |
|------------------|----------------------------------------------------------------------------|
| Frequency range: | 40 - 2000 Hz                                                               |
| Sensitivity:     | 98 dB                                                                      |
| Impedance:       | 8 ohms                                                                     |
| Standard:        | DIN ISO 9001:2015,                                                         |
| Speaker:         | Woofer 15" with ferrit magnet Basket material: aluminum Voice coil lows 4" |
| Weight:          | 10,85 kg                                                                   |