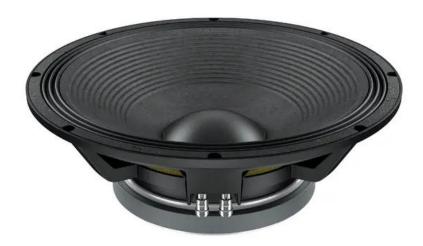

## LAVOCE WXF15.800 15" Woofer, Ferrite, Magnet Aluminium Basket Driver Art. No.: 12602551

800 W AES, 8 ohms, 98 dB, 40 - 2000 Hz

GTIN

**List price: 255.85 €** 

incl. 19% VAT.

## **Technical specifications:**

| Power:           | Program: 1600W<br>Rated: 800W AES                                          |
|------------------|----------------------------------------------------------------------------|
| Frequency range: | 40 - 2000 Hz                                                               |
| Sensitivity:     | 98 dB                                                                      |
| Impedance:       | 8 ohms                                                                     |
| Standard:        | DIN ISO 9001:2015,                                                         |
| Speaker:         | Woofer 15" with ferrit magnet Basket material: aluminum Voice coil lows 4" |
| Weight:          | 10,85 kg                                                                   |