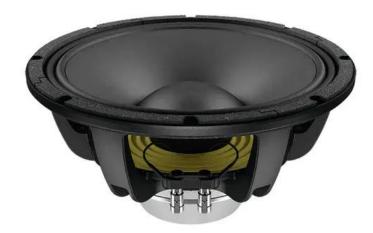

## LAVOCE WAN123.00 12" Woofer, Neodymium Magnet Aluminium Basket Driver: 12602618

500 W AES, 8 ohms, 99 dB, 50 - 3000 Hz

GTIN: 4026397635331

**List price: 248.71 €** 

incl. 19% VAT.

## **Technical specifications:**

| Power:           | Program: 1000W<br>Rated: 500W AES                                             |
|------------------|-------------------------------------------------------------------------------|
| Frequency range: | 50 - 3000 Hz                                                                  |
| Sensitivity:     | 99 dB                                                                         |
| Impedance:       | 8 ohms                                                                        |
| Speaker:         | Woofer 12" with neodymium magnet Basket material: aluminum Voice coil lows 3" |
| Weight:          | 5,04 kg                                                                       |