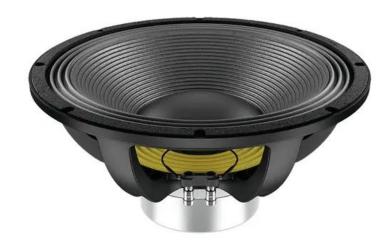

## LAVOCE WAN154.00 15" Subwoofer Neodymium Magnet Aluminium Basketr Drive 2602624

1500 W AES, 8 ohms, 95,5 dB, 40 - 1000 Hz

GTIN: 4026397624564

**List price: 474.81 €** 

incl. 19% VAT.

## **Technical specifications:**

| Power:           | Program: 3000W<br>Rated: 1500W AES                                            |
|------------------|-------------------------------------------------------------------------------|
| Frequency range: | 40 - 1000 Hz                                                                  |
| Sensitivity:     | 95,5 dB                                                                       |
| Impedance:       | 8 ohms                                                                        |
| Speaker:         | Woofer 15" with neodymium magnet Basket material: aluminum Voice coil lows 4" |
| Weight:          | 9,10 kg                                                                       |