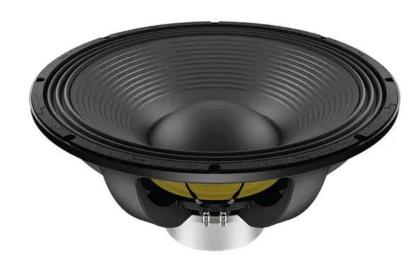

## LAVOCE SAN214.50 21" Subwoofer Neodymium Magnet Aluminium Basket Driver 2602627

1700 W AES, 8 ohms, 98,5 dB, 30 - 1000 Hz

GTIN: 4026397624663

**List price: 784.21 €** 

incl. 19% VAT.

## **Technical specifications:**

| Power:           | Program: 3400W<br>Rated: 1700W AES                                              |
|------------------|---------------------------------------------------------------------------------|
| Frequency range: | 30 - 1000 Hz                                                                    |
| Sensitivity:     | 98,5 dB                                                                         |
| Impedance:       | 8 ohms                                                                          |
| Speaker:         | Woofer 21" with neodymium magnet Basket material: aluminum Voice coil lows 4,5" |
| Weight:          | 14,80 kg                                                                        |