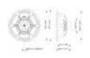

## **Technical specifications:**

| Power:           | Program: 3400W<br>Rated: 1700W AES                                              |
|------------------|---------------------------------------------------------------------------------|
| Frequency range: | 30 - 1000 Hz                                                                    |
| Sensitivity:     | 98,5 dB                                                                         |
| Impedance:       | 8 ohms                                                                          |
| Speaker:         | Woofer 21" with neodymium magnet Basket material: aluminum Voice coil lows 4,5" |
| Weight:          | 14,80 kg                                                                        |