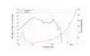

## **Technical specifications:**

| Power:           | Program: 3400W<br>Rated: 1700W AES                                              |
|------------------|---------------------------------------------------------------------------------|
| Frequency range: | 30 - 1000 Hz                                                                    |
| Sensitivity:     | 98,5 dB                                                                         |
| Impedance:       | 8 ohms                                                                          |
| Speaker:         | Woofer 21" with neodymium magnet Basket material: aluminum Voice coil lows 4,5" |
| Weight:          | 14,80 kg                                                                        |