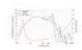

## **Technical specifications:**

| Power:           | Program: 2000W<br>Rated: 1000W AES                                            |
|------------------|-------------------------------------------------------------------------------|
| Frequency range: | 40 - 2000 Hz                                                                  |
| Sensitivity:     | 96 dB                                                                         |
| Impedance:       | 8 ohms                                                                        |
| Speaker:         | Woofer 12" with neodymium magnet Basket material: aluminum Voice coil lows 4" |
| Weight:          | 7,70 kg                                                                       |