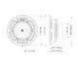

## **Technical specifications:**

| Power:           | Program: 2000W<br>Rated: 1000W AES                                            |
|------------------|-------------------------------------------------------------------------------|
| Frequency range: | 40 - 2000 Hz                                                                  |
| Sensitivity:     | 96 dB                                                                         |
| Impedance:       | 8 ohms                                                                        |
| Speaker:         | Woofer 12" with neodymium magnet Basket material: aluminum Voice coil lows 4" |
| Weight:          | 7,70 kg                                                                       |