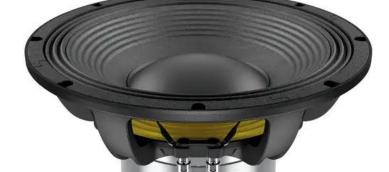

## LAVOCE WAN124.01 12" Woofer, Neodymium Magnet Aluminium Basket Driver: 12602632

1000 W AES, 8 ohms, 96 dB, 40 - 2000 Hz

GTIN

**List price: 386.75 €** 

incl. 19% VAT.

## **Technical specifications:**

| Power:           | Program: 2000W<br>Rated: 1000W AES                                            |
|------------------|-------------------------------------------------------------------------------|
| Frequency range: | 40 - 2000 Hz                                                                  |
| Sensitivity:     | 96 dB                                                                         |
| Impedance:       | 8 ohms                                                                        |
| Speaker:         | Woofer 12" with neodymium magnet Basket material: aluminum Voice coil lows 4" |
| Weight:          | 7,70 kg                                                                       |