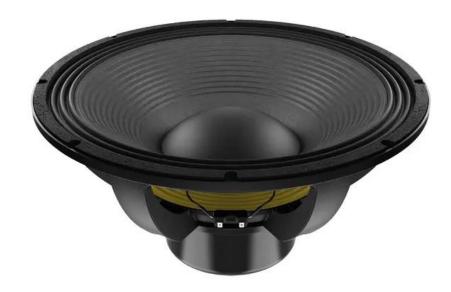

## LAVOCE SAN216.00iP 21" Subwoofer Neodymium Magnet Aluminium Basket IDrivasp2826

2500 W AES, 1 ohms, 99 dB, 35 - 1000 Hz

GTIN: 4026397706079

List price: 1581.51 €

incl. 19% VAT.

## **Technical specifications:**

| Power:           | Program: 5000W<br>Rated: 2500W AES                                                           |
|------------------|----------------------------------------------------------------------------------------------|
| Frequency range: | 35 - 1000 Hz                                                                                 |
| Sensitivity:     | 99 dB                                                                                        |
| Impedance:       | 1 ohms                                                                                       |
| Speaker:         | Woofer 21" with neodymium magnet Basket material: aluminum Voice coil woofer in/out wound 6" |
| Weight:          | 23,10 kg                                                                                     |