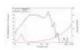

## **Technical specifications:**

| Power:           | Program: 5000W<br>Rated: 2500W AES                                                           |
|------------------|----------------------------------------------------------------------------------------------|
| Frequency range: | 35 - 1000 Hz                                                                                 |
| Sensitivity:     | 99 dB                                                                                        |
| Impedance:       | 1 ohms                                                                                       |
| Speaker:         | Woofer 21" with neodymium magnet Basket material: aluminum Voice coil woofer in/out wound 6" |
| Weight:          | 23,10 kg                                                                                     |