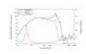

## **Technical specifications:**

| Power:           | Program: 1000W<br>Rated: 500W RMS                                                                           |
|------------------|-------------------------------------------------------------------------------------------------------------|
| Frequency range: | 40 - 2000 Hz                                                                                                |
| Sensitivity:     | 99 dB                                                                                                       |
| Impedance:       | 8 ohms                                                                                                      |
| Speaker:         | Woofer 12" with neodymium magnet Basket material: aluminum Conematerial: cardboard/paper Voice coil lows 3" |
| Weight:          | 4,90 kg                                                                                                     |