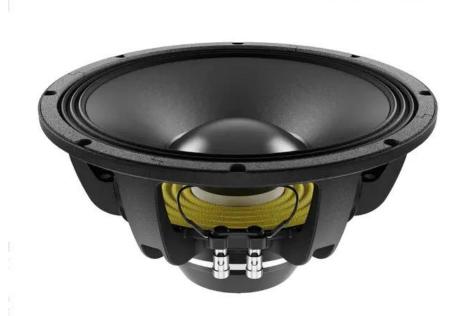

## LAVOCE WAN123.01 12" Subwoofer Neodymium Magnet Aluminium Basketr Driver 602827

500 W RMS, 8 ohms, 99 dB, 40 - 2000 Hz

GTIN: 4026397706031

**List price: 296.31 €** 

incl. 19% VAT.

## **Technical specifications:**

| Power:           | Program: 1000W<br>Rated: 500W RMS                                                                           |
|------------------|-------------------------------------------------------------------------------------------------------------|
| Frequency range: | 40 - 2000 Hz                                                                                                |
| Sensitivity:     | 99 dB                                                                                                       |
| Impedance:       | 8 ohms                                                                                                      |
| Speaker:         | Woofer 12" with neodymium magnet Basket material: aluminum Conematerial: cardboard/paper Voice coil lows 3" |
| Weight:          | 4,90 kg                                                                                                     |