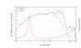

## **Technical specifications:**

| Power:           | Program: 400W<br>Rated: 200W AES                                                   |
|------------------|------------------------------------------------------------------------------------|
| Frequency range: | 80 - 5000 Hz                                                                       |
| Sensitivity:     | 96 dB                                                                              |
| Impedance:       | 8 ohms                                                                             |
| Speaker:         | Woofer 8" with neodymium magnet<br>Basket material: aluminum<br>Voice coil lows 2" |
| Weight:          | 2,30 kg                                                                            |