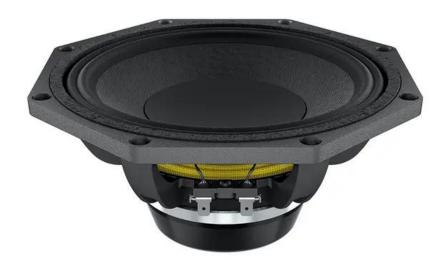

## LAVOCE WAN082.01 8" Woofer, Neodyme Magnet, Aluminium Basket Drivert. No.: 12602932

200 W AES, 8 ohms, 96 dB, 80 - 5000 Hz

GTIN: 4026397685077

List price: 189.21 €

incl. 19% VAT.

## **Technical specifications:**

| Power:           | Program: 400W<br>Rated: 200W AES                                                   |
|------------------|------------------------------------------------------------------------------------|
| Frequency range: | 80 - 5000 Hz                                                                       |
| Sensitivity:     | 96 dB                                                                              |
| Impedance:       | 8 ohms                                                                             |
| Speaker:         | Woofer 8" with neodymium magnet<br>Basket material: aluminum<br>Voice coil lows 2" |
| Weight:          | 2,30 kg                                                                            |