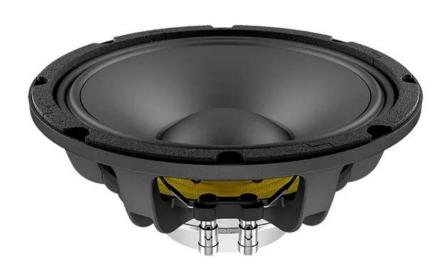

## LAVOCE WAN102.50 10" Woofer Neodyme Magnet Aluminium Basket Drivert. No.: 12602938

300 W AES, 8 ohms, 97 dB, 80 - 4000 Hz

GTIN:

## Technical specifications:

| Program: 600W                    |  |
|----------------------------------|--|
| Rated: 300W AES                  |  |
| 80 - 4000 Hz                     |  |
| 97 dB                            |  |
| 8 ohms                           |  |
| Woofer 10" with neodymium magnet |  |
| Basket material: aluminum        |  |
| Voice coil lows 2,5"             |  |
|                                  |  |