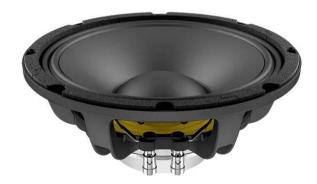

## WAN102.50 10" Woofer Neodyme Magnet Aluminium Basket Driver

300 W AES, 8 ohms, 97 dB, 80 - 4000 Hz

Art. No.: 12602938

GTIN:

## **WAN102.50 10" Woofer Neodyme Magnet Aluminium Basket Driver**

300 W AES, 8 ohms, 97 dB, 80 - 4000 Hz

Art. No.: 12602938

GTIN: