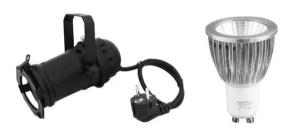

### Set PAR-16 Spot bk + GU-10 230V COB 7W 3000K

PAR-16 housing with GU-10 socket including special lamp for show effect lighting

Art. No.: 20000102

GTIN:

# Set PAR-16 Spot bk + GU-10 230V COB 7W 3000K

PAR-16 housing with GU-10 socket including special lamp for show effect lighting

Art. No.: 20000102

GTIN:

### **EUROLITE PAR-16 Spot GU-10 black**

PAR-16 housing with GU10 socket (with plug + cable)

- Mini-spot for GU-10 lamp
- Color-filters attachable
- Control via plug and play
- For PAR 16
  Package contents
- 1 x spotlight, 1 x filter frame, 1 x user manual

### **OMNILUX GU-10 230V COB 7W 3000K**

Special lamp for show effect lighting

- Hot restrike