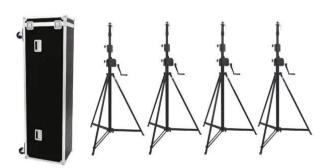

#### **EUROLITE STW-370A Winch Driven Stand 370cm alu**

High-quality aluminum winch-stand

- Easy handling
- Adjustable height
- TV spigot
- For application areas such as: Mobile use Package contents
- 1 x stand, 1 x user manual, 1 x adapter

#### **ROADINGER Flightcase 4x Eurolite STW-370**

Trunk case with castors

- Suitable for 4 Eurolite STW-370 stands
- High-quality workmanship with 10 mm plywood multilayered glued, black laminated
- Interior and cover (4 compartments) with black felt cover