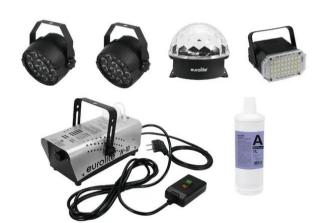

### Party Set 1

Set with 2 PAR spots, a disco effect, strobe, fogger + fluid

Art. No.: 20000269

GTIN:

#### Features:

#### **EUROLITE LED BC-2 Beam Effect**

radiating Compact ball effect with dome

- Clear, faceted surface provides for unique beam effects
- Equipped with a bright red, green and blue LED
- Approximately 30 rotations (180°) per minute produce circular light plavs
- Plastic housing with mounting brackets
- Ready for connection via power cord with Euro plug
- Switch-mode power supply allows automatic power supply adaption between 90 and 240 Volts without power selector
- 3 powerful LEDs 1 W high-power R/G/B
- Flower effect
- The device is cooled by passive convection cooling
- Control via stand-alone Package contents
- 1 x device, 1 x user manual