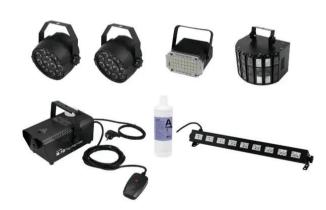

#### **EUROLITE LED Mini D-5 Beam Effect**

Mini beam effect with LEDs in R, G, B, and W

- 24 lenses fill the room with moving colorful beams
- Practicle size, easily transportable
- 6 powerful LEDs 3 W high-power R/G/B/W/A
- Color macros changing
- Flower effect
- The device is cooled by passive convection cooling
- Control via stand-alone; sound to light via microphone
- With mounting bracket
- For application areas such as: Party room; small rental
- Very quiet working noise
- Application possibility: Suspended; on stand Package contents
- 1 x light effect, 1 x power cord, 1 x user manual

#### **EUROLITE LED PARty TCL Spot**

Compact "Spotlight: Wither thanks 3 wilder thanks 3 wilder from photo.

Control

Illustration only. Actual item may differ from photo.