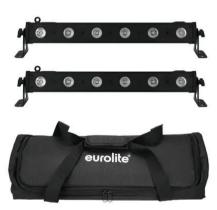

# Set 2x LED BAR-6 QCL RGBW + Soft Bag

2x Spotlight bar with 6 x 4 W 4in1 LED including soft bag

Art. No.: 20000404

GTIN:

List price: 236.81 € incl. 19% VAT.

#### **EUROLITE LED BAR-6 QCL RGBW Bar**

LED bar (60cm) with 6 x 4 watt 4in1 QCL RGBW LED

- 6 powerful LEDs 4 W high-power 4in1 QCL RGBW (homogenous color mix)
- Color change adjustable; Dimmer electronic; color blend stepless
- Strobe effect
- The device is cooled by passive convection cooling
- Control via stand-alone; DMX; sound to light via microphone; QuickDMX via USB (optional); W-DMX by wireless solution (optional); CRMX by LumenRadio (optional)
- Preprogrammed in LED PC-Control 512; EASY SHOW 1; LED EASY OPERATOR 4x4; LED EASY OPERATOR 4x6; LED EASY OPERATOR DELUXE; Light Captain; EASY SHOW 2; EASY SHOW 3; Light'J; Colorchief
- Flicker-free
- With a beam angle of 17°