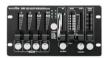

# Set 4x LED BAR-6 QCL RGBW + 2x Soft Bag + Controller

4x Spotlight bar with 6 x 4 W 4in1 LED including soft bag and compact DMX controller

Art. No.: 20000405

GTIN:

List price: 570.01 € incl. 19% VAT.

#### **EUROLITE LED BAR-6 QCL RGBW Bar**

LED bar (60cm) with 6 x 4 watt 4in1 QCL RGBW LED

- 6 powerful LEDs 4 W high-power 4in1 QCL RGBW (homogenous color mix)
- Color change adjustable; Dimmer electronic; color blend stepless
- Strobe effect
- The device is cooled by passive convection cooling
- Control via stand-alone; DMX; sound to light via microphone; QuickDMX via USB (optional); W-DMX by wireless solution (optional); CRMX by LumenRadio (optional)
- Preprogrammed in LED PC-Control 512; EASY SHOW 1; LED EASY OPERATOR 4x4; LED EASY OPERATOR 4x6; LED EASY OPERATOR DELUXE; Light Captain; EASY SHOW 2; EASY SHOW 3; Light'J; Colorchief
- Flicker-free