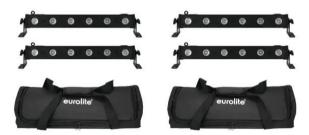

# Set 4x LED BAR-6 QCL RGBW + 2x Soft Bag + Controller

4x Spotlight bar with 6 x 4 W 4in1 LED including soft bag and compact DMX controller

Art. No.: 20000405

GTIN:

List price: 570.01 € incl. 19% VAT.

#### **EUROLITE LED BAR-6 QCL RGBW Bar**

LED bar (60cm) with 6 x 4 watt 4in1 QCL RGBW LED

- 6 powerful LEDs 4 W high-power 4in1 QCL RGBW (homogenous color mix)
- Color change adjustable; Dimmer electronic; color blend stepless
- Strobe effect
- The device is cooled by passive convection cooling
- Control via stand-alone; DMX; sound to light via microphone; QuickDMX via USB (optional); W-DMX by wireless solution (optional); CRMX by LumenRadio (optional)
- Preprogrammed in LED PC-Control 512; EASY SHOW 1; LED EASY OPERATOR 4x4; LED EASY OPERATOR 4x6; LED EASY OPERATOR DELUXE; Light Captain; EASY SHOW 2; EASY SHOW 3; Light'J; Colorchief
- Flicker-free