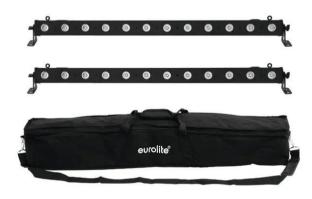

# Set 2x LED BAR-12 QCL RGBW + Soft Bag

2x Spotlight bar with 12 x 4 W 4in1 LED including soft bag

Art. No.: 20000406

GTIN:

List price: 391.51 € incl. 19% VAT.

#### **EUROLITE LED BAR-12 QCL RGBW Bar**

LED bar (110cm) with 12 x 4 watt 4in1 QCL RGBW LED

- 12 powerful LEDs 4 W high-power 4in1 QCL RGBW (homogenous color mix)
- Color change adjustable; Dimmer electronic; color blend stepless
- Strobe effect
- The device is cooled by passive convection cooling
- Control via stand-alone; DMX; sound to light via microphone; QuickDMX via USB (optional); W-DMX by wireless solution (optional); CRMX by LumenRadio (optional)
- Preprogrammed in LED PC-Control 512; EASY SHOW 1; LED EASY OPERATOR 4x4; LED EASY OPERATOR 4x6; LED EASY OPERATOR DELUXE; Light Captain; Light'J; Colorchief
- Flicker-free
- With a beam angle of 17°
- With mounting bracket