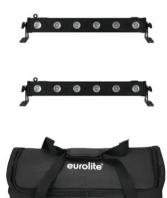

# Set 2x LED BAR-6 QCL RGBA + Soft Bag

2x Spotlight bar with 6 x 4 W 4in1 LED including soft bag

Art. No.: 20000414

GTIN:

List price: 236.81 € incl. 19% VAT.

#### **EUROLITE LED BAR-6 QCL RGBA Bar**

LED bar (59cm) with 6 x 4 watt 4in1 QCL RGBA LED

- 6 powerful LEDs 4 W high-power 4in1 QCL RGBA (homogenous color mix)
- Color change adjustable; Dimmer electronic; color blend stepless
- Strobe effect
- The device is cooled by passive convection cooling
- Control via stand-alone; DMX; sound to light via microphone; QuickDMX via USB (optional); W-DMX by wireless solution (optional); CRMX by LumenRadio (optional)
- Preprogrammed in LED PC-Control 512; Light ´J; Light Captain;
  Colorchief
- Flicker-free
- With a beam angle of 17°
- With mounting bracket
- 4 digit 7-segment LED display