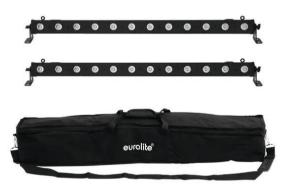

# Set 2x LED BAR-12 QCL RGBA + Soft Bag

2x Spotlight bar with 12 x 4 W 4in1 LED including soft bag

Art. No.: 20000415

GTIN:

List price: 391.51 € incl. 19% VAT.

#### **EUROLITE LED BAR-12 QCL RGBA Bar**

LED bar (110cm) with 12 x 4 watt 4in1 QCL RGBA LED

- 12 powerful LEDs 4 W high-power 4in1 QCL RGBA (homogenous color mix)
- Color change adjustable; Dimmer electronic; color blend stepless
- Strobe effect
- The device is cooled by passive convection cooling
- Control via stand-alone; DMX; sound to light via microphone; QuickDMX via USB (optional); W-DMX by wireless solution (optional); CRMX by LumenRadio (optional)
- Preprogrammed in LED PC-Control 512; LED EASY OPERATOR 4x4; LED EASY OPERATOR 4x6; LED EASY OPERATOR DELUXE; Light Captain; Light'J; Colorchief
- Flicker-free
- With a beam angle of 17°
- With mounting bracket