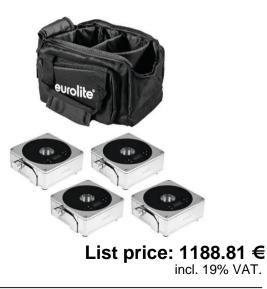

### Set 4x AKKU IP Flat Light 1 chrome + Soft Bag

Set with 4 wireless battery-powered LED spotlights, chrome edition with soft bag

Art. No.: 20000425 GTIN:

## Set 4x AKKU IP Flat Light 1 chrome + Soft Bag

Set with 4 wireless battery-powered LED spotlights, chrome edition with soft bag

Art. No.: 20000425 GTIN:

#### EUROLITE AKKU IP Flat Light 1 cr

Flat IP65 spotlight in chrome with 1 x 15 W 4in1 QCL RGBW LED, QuickDMX transceiver

- Integrated QuickDMX transceiver for wireless DMX control
- Chrome housing
- Cordless, flexible and versatile
- Battery operation up to 18h depending on program used
- Integrated automatic charging of the battery and status indicator
- 1 powerful LED 15 W SMD 9080 4in1 QCL RGBW (homogenous color mix)
- Dimmer speed (step response) adjustable; Dimmer electronic; color blend stepless; color change adjustable; colors preset
- Strobe effect
- The device is cooled by passive convection cooling
- Control via stand-alone; QuickDMX; IR remote control; DMX