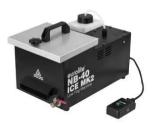

# Set NB-40 MK2 + Smoke Fluid -A2D-5I

Compact low fog machine with 450 W and remote control including 5I Smoke Fluid

Art. No.: 20000465

GTIN:

#### **EUROLITE NB-40 MK2 ICE Low Fog Machine**

Compact low fog machine (450 W), 1.2 liter tank, remote control, ice cube cooling

- Low fluid consumption rate
- Continuous output
- Water drainage valve system allows for easy cleanup
- Rugged metal housing
- Short warm-up time
- Output distance: Approx. 2 m
- With level indication
- Operates on water-based fluid
- Removable tank
- Control via wired remote control
- For application areas such as: Wedding/gala/events; stage; theater; video and photography