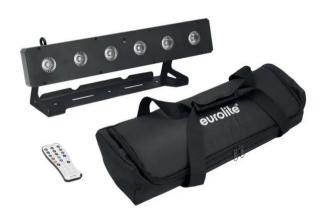

### Set LED PIX-6 HCL + Soft Bag

Spotlight bar with 6 x 10 W 6in1 LED including soft bag

Art. No.: 20000495

GTIN:

#### **EUROLITE LED PIX-6 HCL Bar**

LED bar (44cm) with 6 x 10 watt 6in1 HCL RGBWA/UV LED

- 6 powerful LEDs 10 W high-power 6in1 HCL RGBWA/UV (homogenous color mix)<BR> LEDs controlled separately
- Color blend stepless; color change adjustable; Dimmer electronic
- Strobe effect; UV effect
- The device is cooled by cooling fan
- Control via stand-alone; DMX; IR remote control; sound to light via microphone
- Preprogrammed in LED PC-Control 512; EASY SHOW 1; LED EASY OPERATOR 4x6; LED EASY OPERATOR DELUXE; Light Captain; Light'J
- Flicker-free
- With a beam angle of 24°
- With mounting bracket
- Mains input and output for power linking up to 8 units Package contents