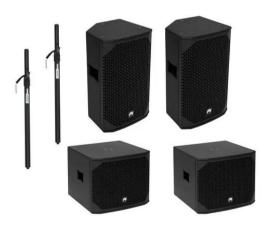

# PA Set AZX active M

2x AZX-115A PA Subwoofer active 400W, 2x AZX-212A 2-way Top active 250W and 2x Distance Tube

Art. No.: 20000527

GTIN:

List price: 1890.91 €

incl. 19% VAT.

#### OMNITRONIC AZX-115A PA Subwoofer active 400W

Active 15" PA bassreflex subwoofer. **RMS** 400

- 38 cm (15") bass speaker with 63 mm voice coil
- Class D amplifier with 400 W
- XLR inputs and parallel outputs L/R
- XLR output L/R with high-pass filter
- Adjustable crossover frequency 80-200 Hz
- Black metal grille with acoustic foam
- Rugged carrying handle
- For application areas such as: Clubs/dancing school: installation: mobile use; mobile dis / entertainer; rental
  - Package contents
- 1 x bass, 1 x user manual, 1 x power cord

### **OMNITRONIC AZX-212A 2-way Top active 250W**

Active speaker with 12" woofer, 1,35" driver, 200 W RMS LF, 50 W