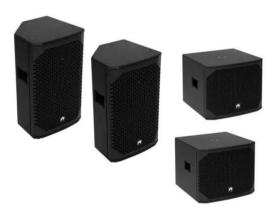

# PA Set AZX passive M

2x AZX-210 2-way Top 200W including 2x AZX-112 PA Subwoofer 350W

Art. No.: 20000528

GTIN:

List price: 1010.31 € incl. 19% VAT

**OMNITRONIC** 

## **PA Set AZX passive M**

2x AZX-210 2-way Top 200W including 2x AZX-112 PA Subwoofer 350W

Art. No.: 20000528

GTIN:

### **OMNITRONIC AZX-210 2-way Top 200W**

Passive speaker with 10" woofer, 1" driver and 200 W RMS

- 2-way bass-reflex system with 25 cm woofer and 2.5 cm titan driver
- Dual flange
- With rigging points
- Black metal grille with acoustic foam
- Rugged carrying handle
- Application possibility: Standing; suspended; monitoring; on stand
- For application areas such as: Clubs/dancing school; installation; mobile use; mobile djs / entertainer; rental
  - Package contents
- 1 x compact cabinet speaker, 1 x user manual

#### **OMNITRONIC AZX-112 PA Subwoofer 350W**

12" bassreflex subwoofer with 350 W RMS