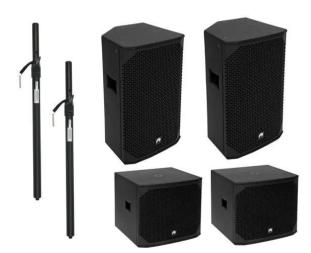

# PA Set AZX active L

2x AZX-118A PA Subwoofer active 400W, 2x AZX-215A 2-way Top active 350 W including 2x distance tube

Art. No.: 20000529

GTIN:

List price: 2259.81 € incl. 19% VAT.

## PA Set AZX active L

2x AZX-118A PA Subwoofer active 400W, 2x AZX-215A 2-way Top active 350 W including 2x distance tube

Art. No.: 20000529

GTIN:

#### OMNITRONIC AZX-118A PA Subwoofer active 400W

PA bassreflex subwoofer. **RMS** Active 18" 400

- 46 cm (18") bass speaker with 76 mm voice coil
- Class D amplifier with 400 W
- XLR inputs and parallel outputs L/R
- XLR output L/R with high-pass filter
- Adjustable crossover frequency 80-200 Hz
- Black metal grille with acoustic foam
- Rugged carrying handle
- For application areas such as: Clubs/dancing school: installation: mobile use; mobile dis / entertainer; rental
  - Package contents
- 1 x bass, 1 x user manual, 1 x power cord

### **OMNITRONIC AZX-215A 2-way top active 350W**

Active speaker with 15" woofer, 1.75" driver, 300 W RMS LF, 50 W