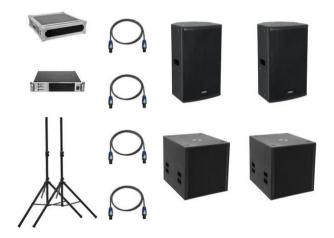

## PA Set "DJ"

# PA Set "DJ"

**Art. No.: 20000565** GTIN:

Features:

#### PSSO K-212 2-Way Top 300W

PRO PA speaker, 12" woofer, 1" horn, 300 W RMS, 8 ohms

- Rugged full-range top speaker, qualified for suspension and touring applications
- Housing made of 15 mm/18 mm birch plywood
- 30 cm (12") bass speaker with diecast aluminum basket
- Rotatable 25 mm constant directivity horn tweeter (1", 44 mm voice coil)
- Premium custom-made drivers by European manufacturer CELTO Acoustique
- Passive 2-way crossover
- Bassreflex system
- Parallel Neutrik Speakon connectors
- Trapezoidal multi-functional housing with scratch-resistant lacquer surface
- Impact-resistant steel grille with acoustic foam
- Flange for stand installation