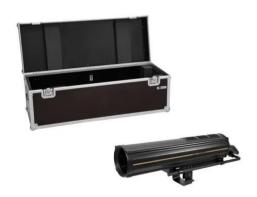

# Set LED SL-600 DMX Search Light + Case

Follow spot with cold white 600 W LED including PRO flightcase

Art. No.: 20000610

GTIN:

List price: 3925.81 € incl. 19% VAT.

# Set LED SL-600 DMX Search Light + Case

Follow spot with cold white 600 W LED including PRO flightcase

Art. No.: 20000610

GTIN:

#### **EUROLITE LED SL-600 DMX Search Light**

Follow spot with cold white 600 W LED for long distances, zoom,  $\ensuremath{\mathsf{DMX}}$ 

- Manual control via movable control panel with buttons and faders
- 1 powerful LED 600 W COB (chip-on-board) cold white (CW)
- Focus manual; iris stepless
- Dimmer electronic
- Strobe effect
- Color wheel with 7 dichroic filters plus open<BR>half colors selectable
- The device is cooled by cooling fan
- Control via DMX
- Preprogrammed in LED PC-Control 512; Light Captain
- With a beam angle of 7° 13°
- Direct color temperature selection for 3 preset values