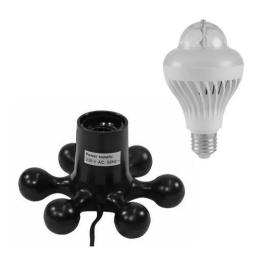

## Set LED BCL-1 + Hexopus base black

Art. No.: 20000612

GTIN:

The article is no longer in our assortment.

# Set LED BCL-1 + Hexopus base black

Art. No.: 20000612

GTIN:

### **OMNILUX LED BCL-1 E-27 Hybrid Beam Effect**

Disco hybrid effect light with RGB or cold white LEDs

- The upper light effect dome is equipped with 3 x 5 mm LEDs (1xR, 1xG, 1xB) and the ring below comprises 20 white 3528 SMD LEDs (6400 K)
- Create colorful kaleidoscopic effects
- E-27 socket
- 6.5 rotations per minute
- Perfect for use in small discos, party rooms even in children's rooms
- Disco feeling anywhere, in no time at all
- Plug & Play: just screw it in ready!
- Hot restrike
- 20 powerful LEDs SMD 3528 cold white (CW)
- 3 powerful LEDs 5 mm R/G/B
- Multi beam effect