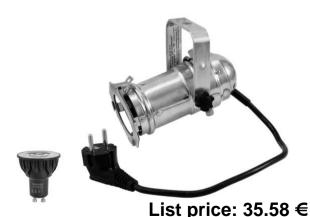

### **EUROLITE PAR-16 Spot GU-10 silver**

PAR-16 housing with GU10 socket (with plug + cable)

- Mini-spot for GU-10 lamp
- Control via plug and play
- For PAR 16
  Package contents
- 1 x spotlight, 1 x filter frame, 1 x user manual

#### OMNILUX GU-10 230V COB 5W LED 1800-3000K dim2warm

LED lamp with modern dim-to-warm feature

- Creates particularly cosy atmospheres

incl. 19% VAT.