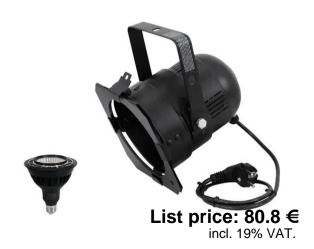

### Set PAR-38 Spot bk + PAR-38 230V COB 18W E-27 LED 1800-3000k dim2warm

PAR-38 housing with E-27 socket including PAR-38 LED lamp with modern dim-to-warm-feature

**Art. No.: 20000692** GTIN: 4026397363678

## Set PAR-38 Spot bk + PAR-38 230V COB 18W E-27 LED 1800-3000k dim2warm

PAR-38 housing with E-27 socket including PAR-38 LED lamp with modern dim-to-warm-feature

**Art. No.: 20000692** GTIN: 4026397363678

### **EUROLITE PAR-38 Spot bk**

PAR-38 housing with E27 socket (with plug + cable)

- Heat-resistant fixing screw
- Precise light output
- Strong cable tension relief
- Control via plug and play
- With mounting bracket
- For PAR 38
  Package contents
  - 1 x spotlight, 1 x filter frame, 1 x user manual

#### OMNILUX PAR-38 230V COB 18W E-27 LED 1800k-3000k dim2warm

PAR-38 LED lamp with modern dim-to-warm feature