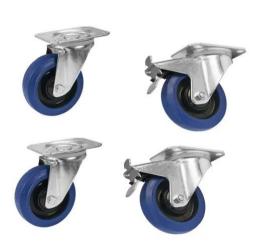

### ROADINGER Swivel Castor RD-100 100mm blue

Swivel

castor

- Housing made of steel, zinc-plated
- Blue elastic tyre Ø 100 mm, hub width 36 mm
- Hole pattern 80 x 60 mm, clear span 42 mm
- Carrying capacity: 200 kg per set (4 castors)

#### ROADINGER Swivel Castor RD-100B 100mm blue with brake

Lockable swivel

castor

- Double-action brake (wheel and swivel)
- Housing made of steel, zinc-plated
- Blue elastic tyre Ø 100 mm, hub width 36 mm
- Hole pattern 80 x 60 mm, clear span 42 mm
- Carrying capacity: 200 kg per set (4 castors)