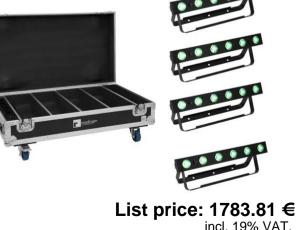

## Set 4x AKKU Bar-6 QCI + Flightcase with charging function

4x Battery-powered LED bar with 4in1 LEDs and remote control incl. PRO flightcase with charging function

## Set 4x AKKU Bar-6 QCL + Flightcase with charging function

4x Battery-powered LED bar with 4in1 LEDs and remote control incl. PRO flightcase with charging function

### **EUROLITE AKKU Bar-6 QCL**

Battery-powered LED bar with 4in1 LEDs and IR remote control

- Additional frost filter provides a wide, soft and homogeneous light
- Cordless, flexible and versatile
- Integrated automatic charging of the battery and status indicator
- 6 powerful LEDs 8 W SMD 9080 4in1 QCL RGBW (homogenous color mix)<BR> LEDs controlled separately
- Color blend stepless; color change adjustable; color fade adjustable; Dimmer electronic; Dimmer speed (step response) adjustable
- Strobe effect
- Integrated show programs
- Direct color selection for 35 preset colors
- The device is cooled by passive convection cooling
- Flicker-free