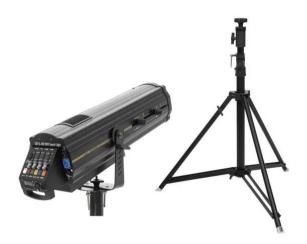

## Set LED SL-400 DMX + STV-250

Follow spot with 300 W warm white LED including follow stand

**Art. No.: 20000750** GTIN: 4026397682441

List price: 2616.81 € incl. 19% VAT.

eurolite®

## Set LED SL-400 DMX + STV-250

Follow spot with 300 W warm white LED including follow stand

**Art. No.: 20000750** GTIN: 4026397682441

### **EUROLITE LED SL-400 DMX Search Light**

Follow spot with warm white 300 W LED for medium distances, zoom, CRI >80

- Manual control via control panel with buttons and faders
- 1 powerful LED 300 W COB (chip-on-board) warm white (WW)
- Focus manual; iris stepless
- Dimmer electronic
- Strobe effect
- Color wheel with 5 dichroic filters plus open<BR>half colors selectable
- The device is cooled by temperature-controlled fan
- Control via stand-alone; DMX
- Preprogrammed in LED PC-Control 512; Light Captain
- With a beam angle of 7° 17°
- Direct color temperature selection for 4 preset values
- Good color rendering index (CRI)
- With mounting bracket