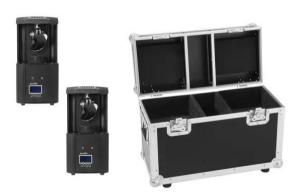

## Set 2x LED TSL-250 Scan COB + Case

Art. No.: 20000820 GTIN: 4026397688863

# Set 2x LED TSL-250 Scan COB + Case

**Art. No.: 20000820** GTIN: 4026397688863

#### **EUROLITE LED TSL-250 Scan COB**

Handy scanner with 30 W COB LED, gobo and color wheel

- Compact design
- 1 powerful LED 30 W COB (chip-on-board)
- Positioning within
- Color wheel; gobo wheel with rotating gobos; focus manual
- Dimmer electronic
- Color wheel with 7 dichroic filters plus open<BR>half colors selectable, Rainbow effect with adjustable speed in both directions
- Gobo wheel with rotating gobos, 7 gobos and open<BR>gobos changeable
- Slot-in gobo system for easy gobo replacement
- Shake effect
- Integrated show programs
- The device is cooled by cooling fan
- Flicker-free