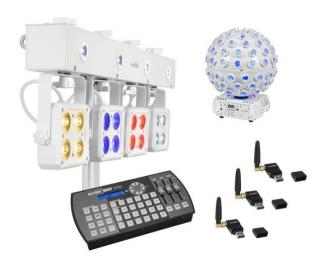

## Set LED KLS-180 wh + LED B-40 wh + USB QuickDMX + Easy Show

**Art. No.: 20000866** GTIN: 4026397693799

List price: 1129.31 € incl. 19% VAT.

# Set LED KLS-180 wh + LED B-40 wh + USB QuickDMX + Easy Show

**Art. No.: 20000866** GTIN: 4026397693799

#### **EUROLITE LED KLS-180 Compact Light Set wh**

Bar with 4 RGBW spots and 4 white strobe LEDs, with QuickDMX connector (XLR)

- Crossbar with integrated DMX control unit and stand sleeve
- Compact lightweight
- Movable and tiltable spotlights
- Dimmer electronic; color blend stepless; color change adjustable; colors preset
- Strobe effect
- The device is cooled by passive convection cooling
- Control via IR remote control; stand-alone; DMX; sound to light via microphone; master/slave function; QuickDMX via USB (optional); W-DMX by wireless solution via USB (optional); CRMX by LumenRadio via USB (optional)
- Preprogrammed in EASY SHOW 1; LED PC-Control 512; Light Captain; EASY SHOW 2; EASY SHOW 3; Light'J; Colorchief