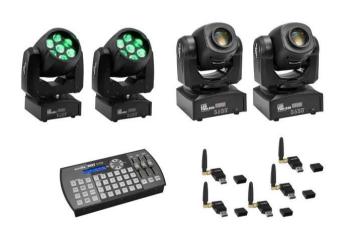

#### Features:

- Positioning within
- EUROLITE LED TMH-W63 Moving Head Zoom Wash
- Washlight with 7 x 9 W LEDs, 4in1 QCL RGBW-Farbmischung and motorized zoom
- 7 powerful LEDs 9 W high-power 4in1 QCL RGBW (homogenous color mix)
- Positioning within 540° PAN, 195° TILT
- Exact positioning (16 bit resolution)
- Zoom motor driven
- Motion macros adjustable; Dimmer electronic; color blend stepless
- Strobe effect
- Integrated show programs
- The device is cooled by cooling fan
- Control via stand-alone; DMX; master/slave function; sound to light via microphone; QuickDMX via USB (optional); W-DMX by wireless solution via USB (optional); CRMX by LumenRadio via USB (optional)