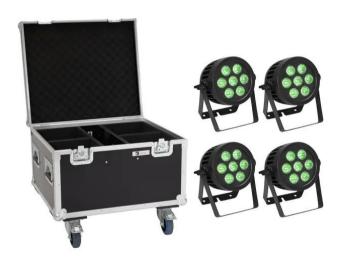

# Set 4x LED IP PAR 7x8W QCL Spot + Case with wheels

Art. No.: 20000886 GTIN: 4026397694925

The article is no longer in our assortment.

## Set 4x LED IP PAR 7x8W QCL Spot + Case with wheels

**Art. No.: 20000886** GTIN: 4026397694925

#### **EUROLITE LED IP PAR 7x8W QCL Spot**

Weather-proof (IP65) spotlight with 7 x 8 W LED and 4in1 QCL RGBW color mixing

- 7 powerful LEDs 8 W high-power 4in1 QCL RGBW (homogenous color mix)
- Color blend stepless; color change adjustable; color fade adjustable; Dimmer electronic
- Strobe effect
- Direct color selection for 25 preset colors
- The device is cooled by passive convection cooling
- Control via DMX; stand-alone; IR remote control
- Preprogrammed in LED PC-Control 512; EASY SHOW 1; LED EASY OPERATOR 4x4; LED EASY OPERATOR 4x6; LED EASY OPERATOR DELUXE; Light Captain; EASY SHOW 2; EASY SHOW 3; Colorchief
- Flicker-free